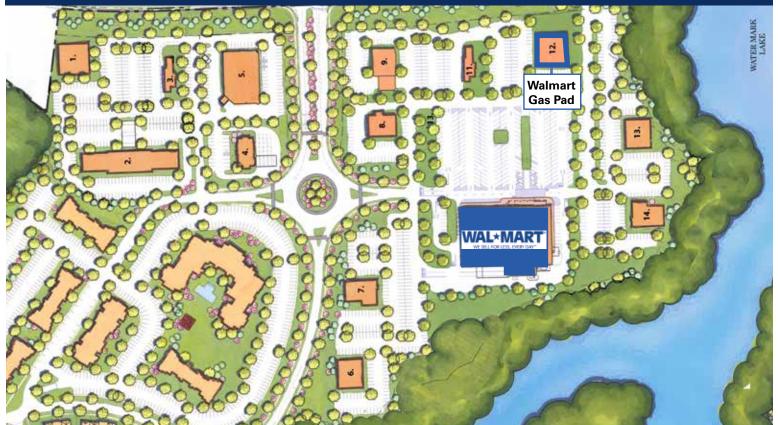

## **WATERMARK TOWNCENTER** Chesterfield, VA

A Variety of Opportunities to Include Outparcels, Build to Suits, Inline and Junior Anchor Space **300 EXISTING APARTMENTS** 28,000 1,250 Homes Planned • 50 Homes Currently **Under Construction**  120 Existing Homes Chesterfield **County Airport** 

**SPACE:** Outparcels, Build to Suits Inline and Junior Anchor Space TRAFFIC COUNTS: 28,000 (Iron Bridge Road)