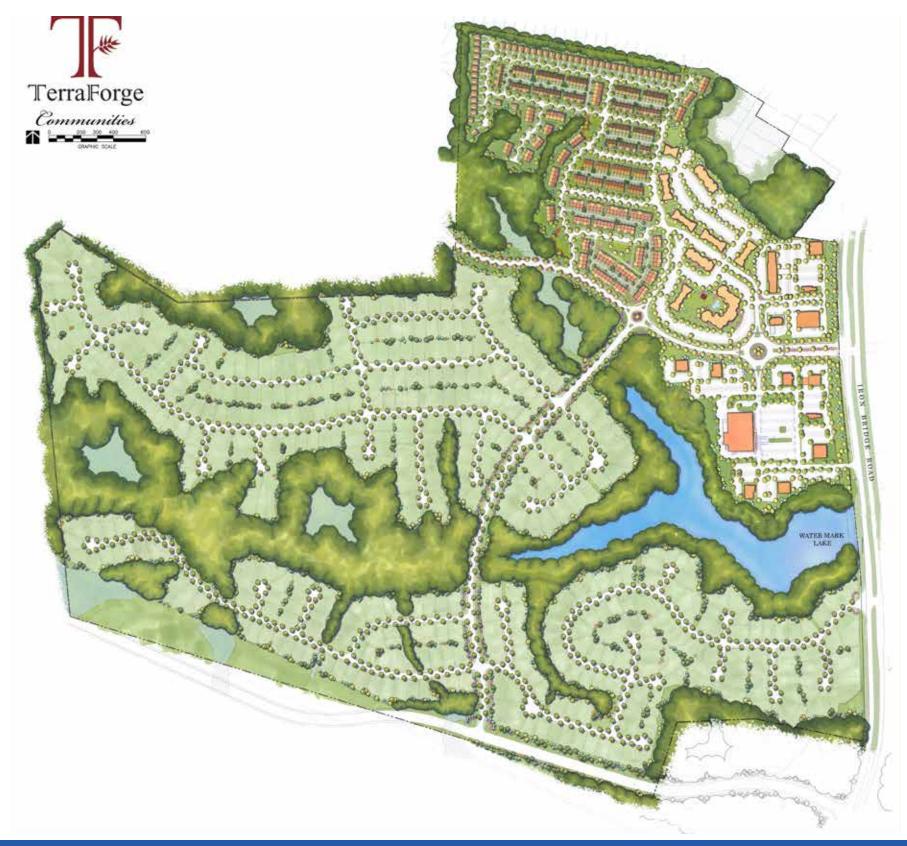

International &

Chesterfield

WATERMARK TOWNCENTER

400 Acres | 1,200 Residences 220,000 SF Retail/Office

**Lindsey Barden** lbarden@rappaportco.com (T) 804.909.2002

#### WATERMARK TOWNCENTER FACTS AT-A-GLANCE

- Unique mixed-use community combining a broad variety of elegant homes with a retail Village Center
- Comprised of almost 400 acres, Watermark will feature over 1,200 residences and 220,000 square feet of upscale retail
- Expected demographics will include families, professionals and empty nesters
- Beautifully planned community with parks, playgrounds, fields and three miles of lush, wooded walking trails
- Easy access to major roads that lead to Richmond